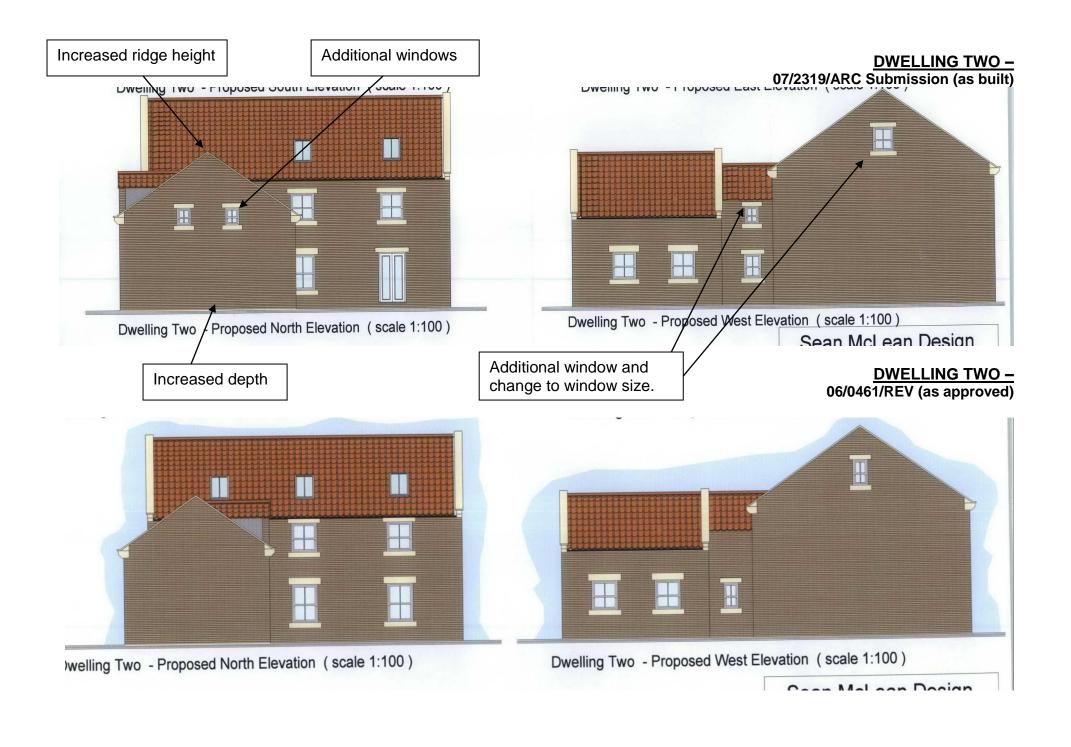

### 06/2771/VARY (as approved)

Dwelling Two - Proposed East Elevation (scale 1:100)