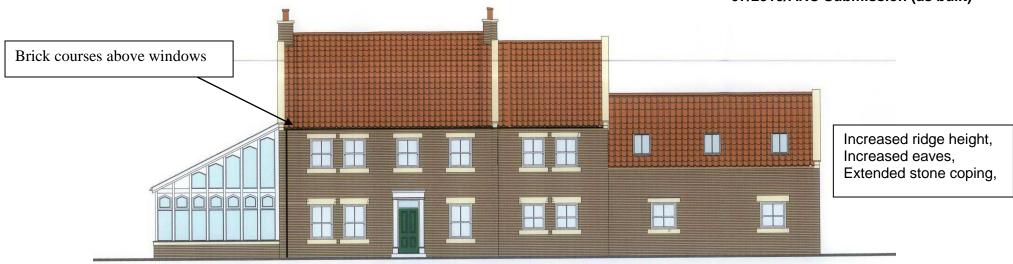

## <u>DWELLING ONE –</u> 07/2319/ARC Submission (as built)

Dwelling One - Proposed South Elevation (scale 1:100)