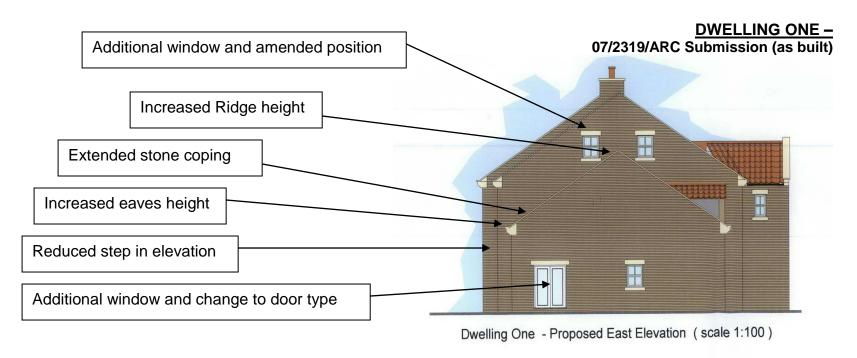

### 06/2771/VARY (as approved)

(please note: although the projecting gable to the rear was not shown on elevation it was included on floor plan details)

Dwelling One - Proposed East Elevation (scale 1:100)