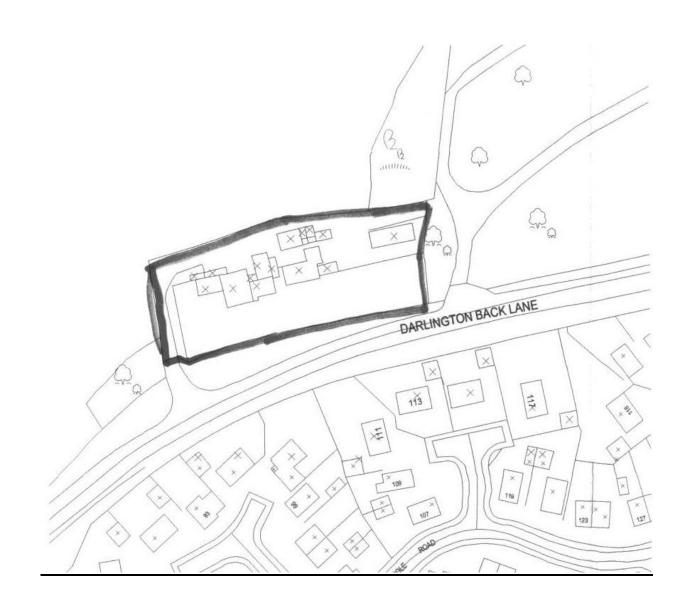

# 07/2319/ARC – Bishopsgarth Cottages Appendix reference 1. SITE LOCATION PLAN



#### Appendix reference 2. DIFFERENCES BETWEEN AS BUILT AND AS APPROVED PLANS



Dwelling One - Proposed North Elevation (scale 1:100)

### 06/2771/VARY and 06/0461/REV (as approved)



Dwelling One - Proposed North Elevation (scale 1:100)



### 06/2771/VARY (as approved)

(please note: although the projecting gable to the rear was not shown on elevation it was included on floor plan details)



Dwelling One - Proposed East Elevation (scale 1:100)

## <u>DWELLING ONE –</u> 07/2319/ARC Submission (as built)



Dwelling One - Proposed South Elevation (scale 1:100)

### 06/2771/VARY (as approved)



# <u>DWELLING ONE –</u> 07/2319/ARC Submission (as built)



Dwelling One - Proposed West Elevation ( scale 1:100 )

### 06/2771/VARY (as approved)











Dwelling Two - Proposed East Eleva