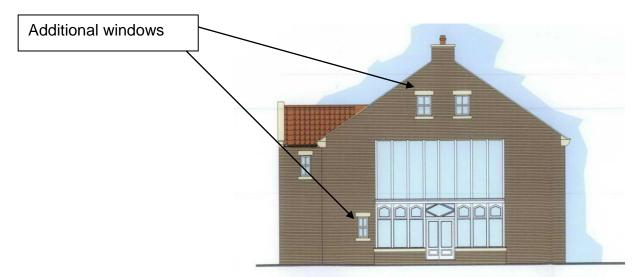

# <u>DWELLING ONE –</u> 07/2319/ARC Submission (as built)

Dwelling One - Proposed West Elevation ( scale 1:100 )